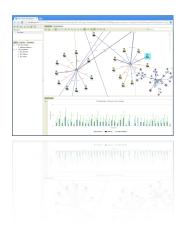

## Kevin Madden Senior Technical Design Director









# Agenda



- Introduction
- Products and Technology
  - Tom Sawyer Perspectives
- Demonstration
- Questions and Answers



# Tom Sawyer Software



#### Company

- Leading provider of software for building graph visualization and analysis applications
- Full-service data visualization vendor
- American company from Berkeley, California
  - Offices in Australia, France, Latvia, Mexico, and Turkey
  - Since 1992



# The Problem







# The Solution



**Data Sources** 

Data Models

**Data Views** 



## Schema



#### **Entities**





Person

Department

### Relationships

| Person | Person     |
|--------|------------|
| Person | Department |

#### **Attributes**

Person Name Date of Birth Manager







## **Data Models**



# Table Model Table

#### **Graph Model**





####