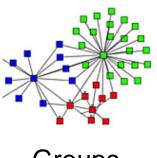

# **Graph Analysis**

Groups

Social Networks

Paths

Traversals

Reachability

Flows