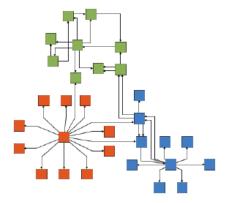

# **Graph Analysis**

Groups

Social Networks

Paths

Traversals

Reachability

Flows