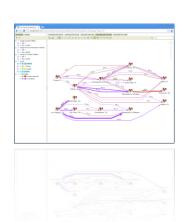

## Kevin Madden Senior Technical Design Director









# Agenda



- Introduction
- Products and Technology
  - Tom Sawyer Perspectives
- Demonstration
- Questions and Answers



# Tom Sawyer Software



#### Company

- Leading provider of software for building graph visualization and analysis applications
- Full-service data visualization vendor
- American company from Berkeley, California
  - Offices in Australia, France, Latvia, Mexico, and Turkey
  - Since 1992



# The Problem







# The Solution



**Data Sources** 

Data Models

**Data Views** 



## Schema



#### **Entities**





Person

Department

### Relationships

| Person | Person     |
|--------|------------|
| Person | Department |

#### **Attributes**

Person Name Date of Birth Manager







## **Data Models**



# Table Model Table

#### **Graph Model**





#### **